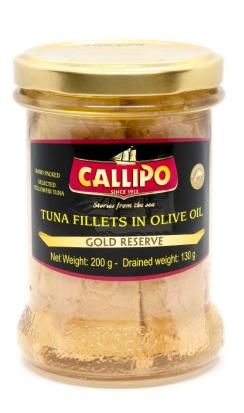

#### TUNA IN OLIVE OIL FROM CALABRIA

| CODE   | PRODUCT           | SIZE       |
|--------|-------------------|------------|
|        |                   |            |
| CAL200 | TUNA IN OLIVE OIL | 12 X 200GM |
| CAL310 | TUNA IN OLIVE OIL | 12 X 300GM |