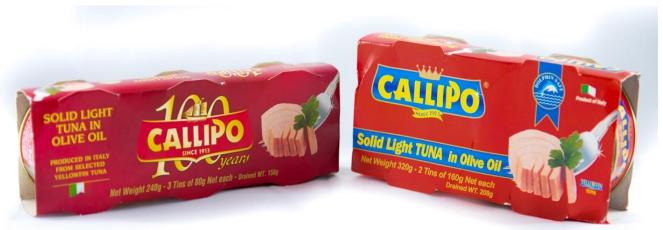

### TUNA IN OLIVE OIL FROM CALABRIA

| CODE | PRODUCT                  | SIZE           |
|------|--------------------------|----------------|
|      |                          |                |
| CAL3 | TUNA IN OLIVE OIL        | 16 X 3 X 80GM  |
| CAL2 | TUNA IN OLIVE OIL        | 12 X 2 X 160GM |
| CALW | TUNA IN NATURAL<br>WATER | 24 X 2 X 160GM |