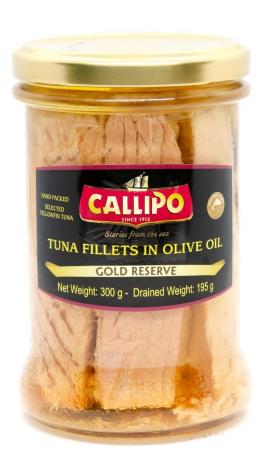

#### TUNA IN OLIVE OIL FROM CALABRIA

| CODE   | PRODUCT           | SIZE       |
|--------|-------------------|------------|
|        |                   |            |
| CAL200 | TUNA IN OLIVE OIL | 12 X 200GM |
| CAL310 | TUNA IN OLIVE OIL | 12 X 300GM |