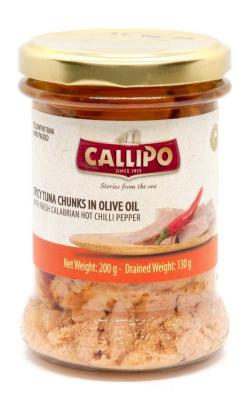

| CODE     | PRODUCT                                 | SIZE          |
|----------|-----------------------------------------|---------------|
| CALTOS80 | TUNA WITH CHILLI<br>PEPPER IN OLIVE OIL | 16 X 3 X 80GM |

### TUNA IN OLIVE OIL FROM CALABRIA

| CODE   | PRODUCT                             | SIZE       |
|--------|-------------------------------------|------------|
| CALTO  | TONELLO TUNA IN OLIVE<br>OIL        | 6 X 540GM  |
| CALTOS | TONELLO TUNA & CHILLI<br>PEPPER OIL | 12 X 200GM |