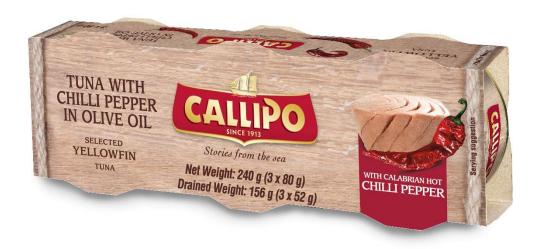

| CODE     | PRODUCT                                 | SIZE          |
|----------|-----------------------------------------|---------------|
| CALTOS80 | TUNA WITH CHILLI<br>PEPPER IN OLIVE OIL | 16 X 3 X 80GM |