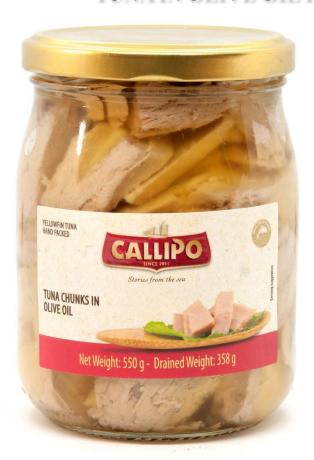

### TUNA IN OLIVE OIL FROM CALABRIA

| CODE   | PRODUCT                             | SIZE       |
|--------|-------------------------------------|------------|
| CALTO  | TONELLO TUNA IN OLIVE<br>OIL        | 6 X 540GM  |
| CALTOS | TONELLO TUNA & CHILLI<br>PEPPER OIL | 12 X 200GM |